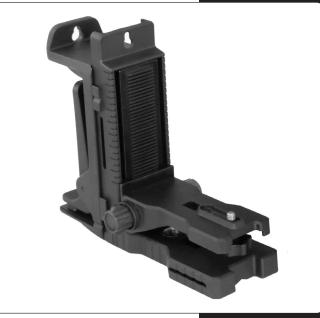

## **MULTI PURPOSE MAGNETIC MOUNT**

## **FEATURES**

- 1. Rack and pinion height adjustable mechanism with locking knob.
- 2. Graduated scale on both sides for height adjustment.
- 3. 1/4" threaded knob to attach the laser.
- 4. 1/4" & 5/8" threaded bushings at the bottom for mounting on tripod.
- 5. Magnets on the back side.
- 6. V-grooves on back and bottom side.
- 7. Slots for strips on back and bottom sides.
- 8. Screw or nail hanging hole on the top back side.
- 9. Additional clamping unit enable you to mount the laser on the carrying construction profiles of the drywall, or acoustic ceilings.
- 10. The additional clamping unit provides additional height adjustment.