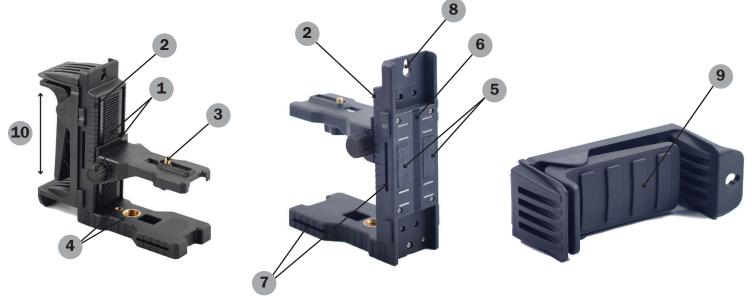

## **FEATURES**

- 1. Rack and pinion height adjustable mechanism with locking knob.
- 2. Graduated scale on both sides for height adjustment.
- 3. 1/4" threaded knob to attach the laser.
- 4. 1/4" & 5/8" threaded bushings at the bottom for mounting on tripod.
- 5. Magnets on the back side.
- 6. V-grooves on back and bottom side.
- 7. Slots for strips on back and bottom sides.
- 8. Screw or nail hanging hole on the top back side.
- 9. Additional clamping unit enable you to mount the laser on the carrying construction profiles of the drywall, or acoustic ceilings.
- 10. The additional clamping unit provides additional height adjustment.